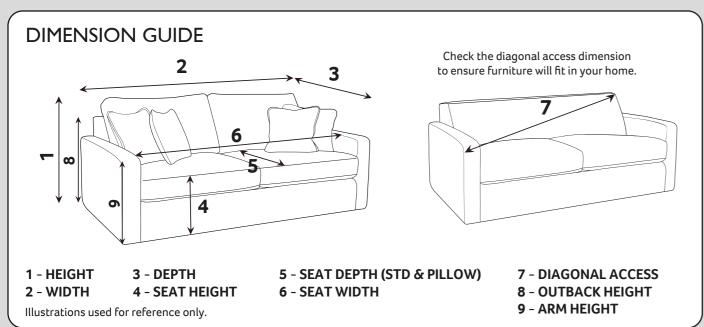

## CALIFORNIA DIMENSIONS (CM)

| AVAILABLE PIECES        | HEIGHT | WIDTH | DEPTH | SEAT     |              | SEAT    | OUTBACK  | ARM      | WEIGHT |
|-------------------------|--------|-------|-------|----------|--------------|---------|----------|----------|--------|
|                         | 1      | 2     | 3     | HEIGHT 4 | SEAT DEPTH 5 | WIDTH 6 | HEIGHT 8 | HEIGHT 9 | (KG)   |
| 3 SEATER POWER RECLINER | 105    | 217   | 98    | 50       | 53           | 165     | 98       | 60       | 121    |
| 2 SEATER POWER RECLINER | 105    | 164   | 98    | 50       | 53           | 112     | 98       | 60       | 96     |
| POWER RECLINER CHAIR    | 105    | 104   | 98    | 50       | 53           | 52      | 98       | 60       | 59     |