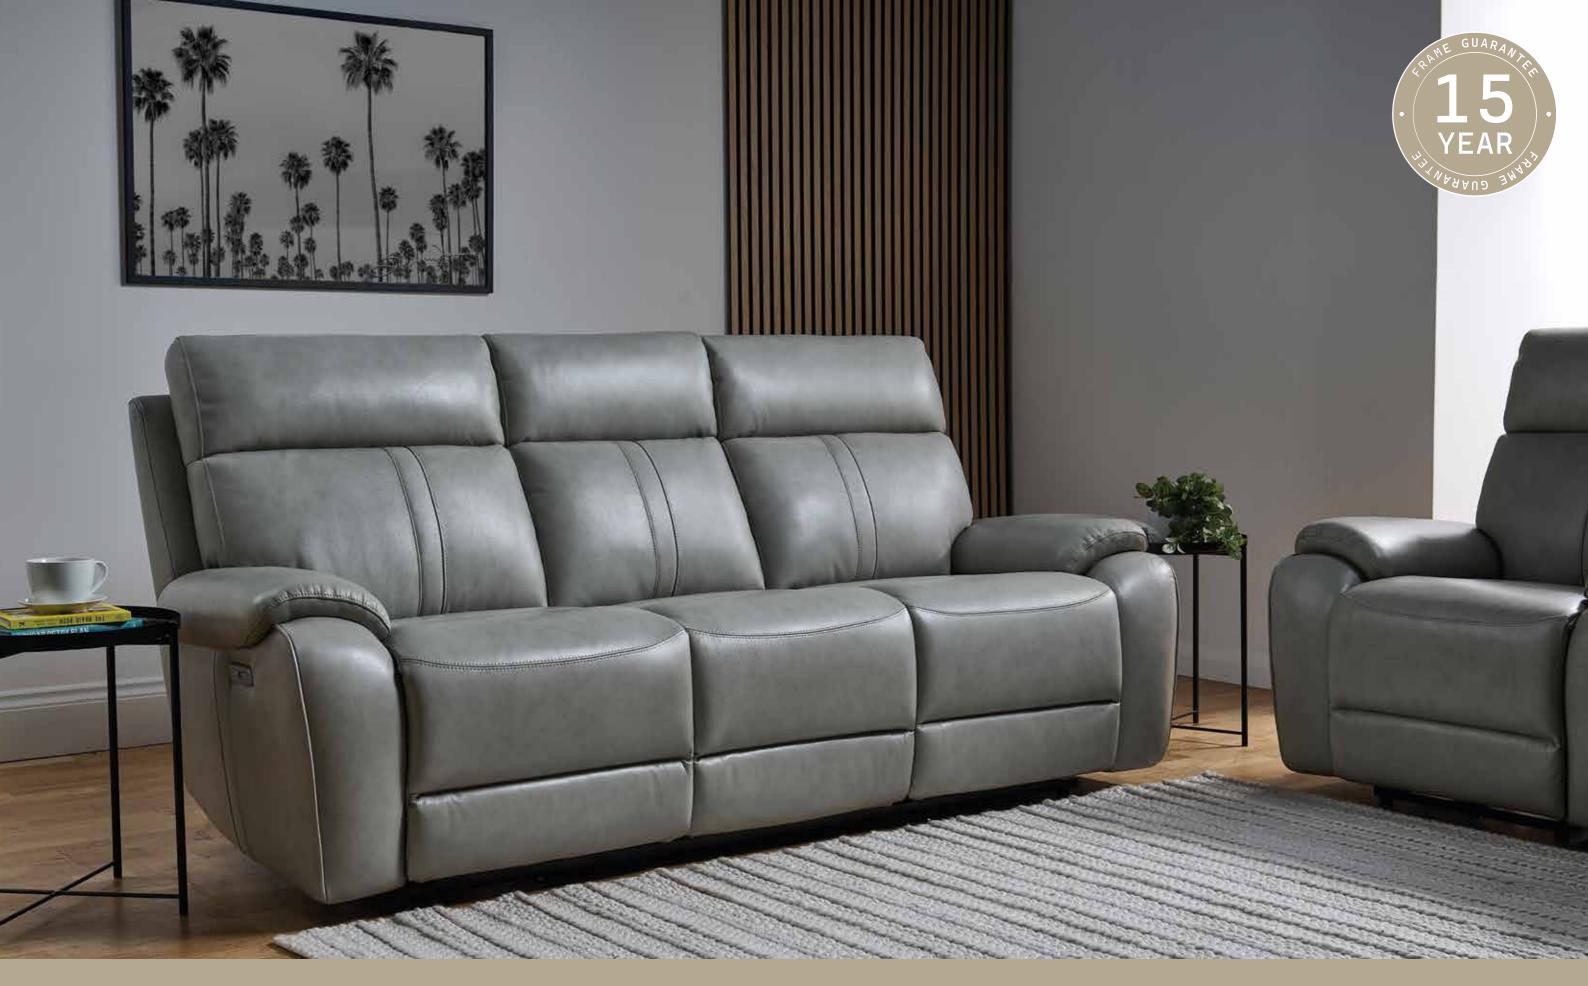

# California Collection

3 seater leather power recliner shown in Tempesto Platinum Leather (Cover 1). Armchair leather power recliner shown in Tempesto Platinum Leather (Cover 1).