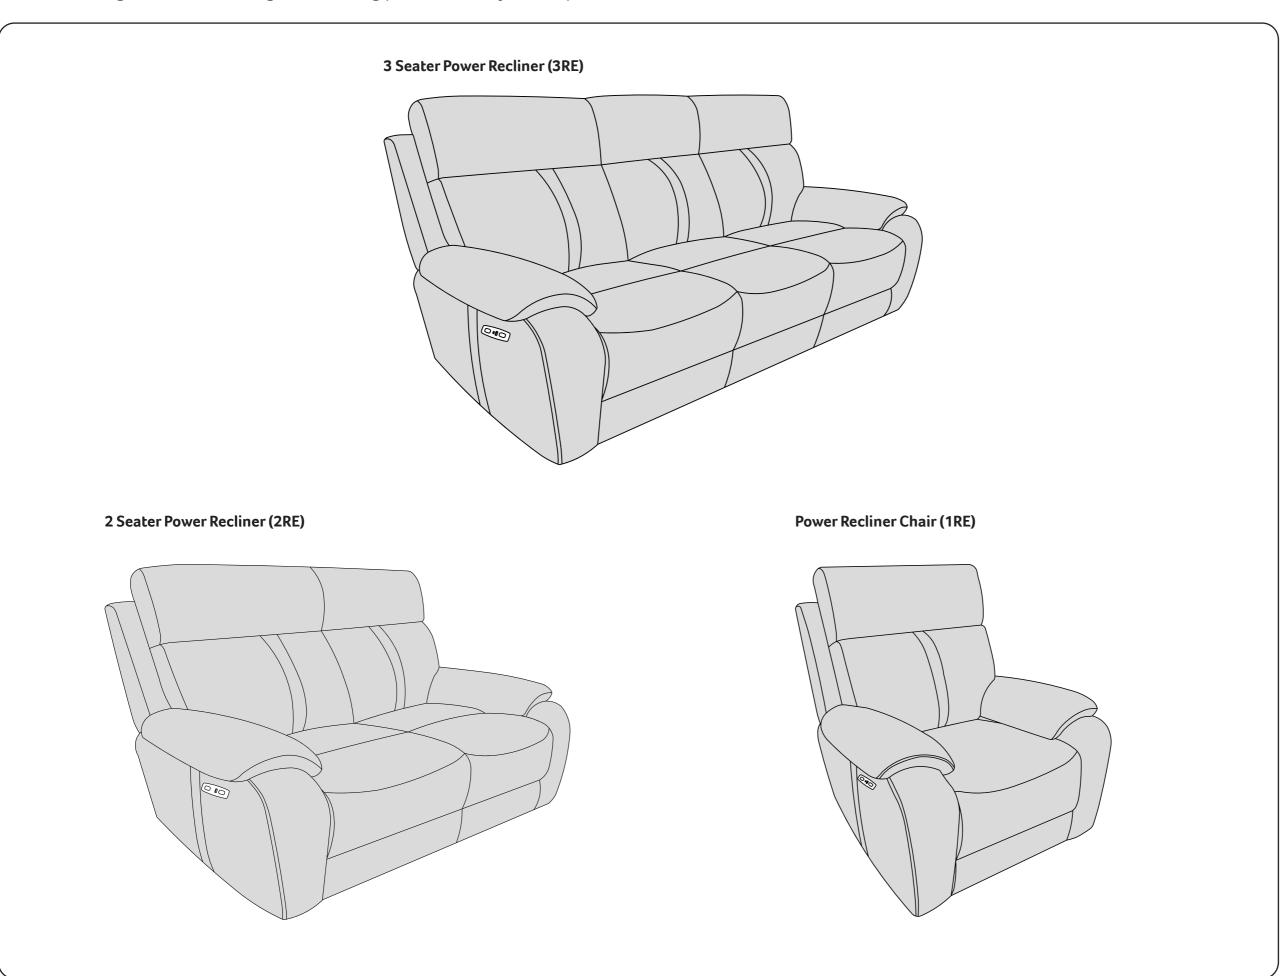

## CALIFORNIA DIMENSIONS (CM)

| AVAILABLE PIECES        | HEIGHT | WIDTH | DEPTH | SEAT     |              | SEAT    | OUTBACK  | ARM      | WEIGHT |
|-------------------------|--------|-------|-------|----------|--------------|---------|----------|----------|--------|
|                         | 1      | 2     | 3     | HEIGHT 4 | SEAT DEPTH 5 | WIDTH 6 | HEIGHT 8 | HEIGHT 9 | (KG)   |
| 3 SEATER POWER RECLINER | 105    | 217   | 98    | 50       | 53           | 165     | 98       | 60       | 121    |
| 2 SEATER POWER RECLINER | 105    | 164   | 98    | 50       | 53           | 112     | 98       | 60       | 96     |
| POWER RECLINER CHAIR    | 105    | 104   | 98    | 50       | 53           | 52      | 98       | 60       | 59     |