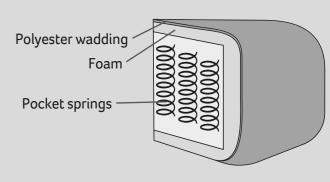

#### POCKET SPRUNG FOAM SEAT CUSHIONS

A layer of pocket springs encased with foam & polyester wadding offers a comfortable and supportive sit whilst maintaining its shape.